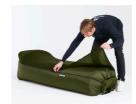

#### **Softy Bag Air Inflatable Chairs and Lounge Chairs (Adult)**

These products are selling in major online retailers around the country, these will be a great \$20 Line for Christmas. The Softybag is filled in a few seconds with no pump needed or exhausted lungs. Just sweep the bag through the air a few times and then seal the buckle.

Total Qty: 872 units

Pallet Qty: 256 units per pallet/3.5 pallets Carton Info: Both 4 units per carton

RRP: Softybag Chairs - \$119.95, Softybag Lounge Chairs - \$99.95

Dimensions Inflated: L 175 x W 75 x H 50 cm

Maximum capacity: 200kg

Delivery is included (locations outside of MEL, SYD and BRIS metro may include an extra delivery charge)

Contact for price.