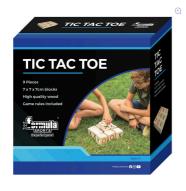

### **Tic Tac Toe and Door Toss Game**

These products are selling in major online retailers around the country, these will be a great \$20 Line for Christmas

Qty: Tic Tac Toe - 1872 units per carton, Door Toss Game - 672 units per carton Pallet Qty: Tic Tac Toe - 480 units per pallet/4 pallets, Door Toss Game - 240 units per pallet/3 pallets

CArton Info: Tic Tac Toe - 10, Door Toss Game - 6 RRP: Tic Tac Toe - \$25.95, Door Toss Game - \$29.95

Delivery is included (locations outside of MEL, SYD, BRIS and ADE metro may include an extra delivery charge)