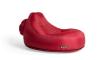

#### **Softy Bag Air Inflatable Chairs and Lounge Chairs (Adult)**

These products are selling in major online retailers around the country, these will be a great \$20 Line for Christmas. The Softybag is filled in a few seconds with no pump needed or exhausted lungs. Just sweep the bag through the air a few times and then seal the buckle.

Total Qty: 872 units

Pallet Qty: 256 units per pallet/3.5 pallets Carton Info: Both 4 units per carton

RRP: Softybag Chairs - \$119.95, Softybag Lounge Chairs - \$99.95

Dimensions Inflated: L 175 x W 75 x H 50 cm

Maximum capacity: 200kg

Delivery is included (locations outside of MEL, SYD and BRIS metro may include an extra delivery charge)

Contact for price.