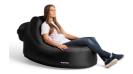

#### **Softy Bag Air Inflatable Chairs and Lounge Chairs (Adult)**

These products are selling in major online retailers around the country, these will be a great \$20 Line for Christmas. The Softybag is filled in a few seconds with no pump needed or exhausted lungs. Just sweep the bag through the air a few times and then seal the buckle.

Total Qty: 872 units

Pallet Qty: 256 units per pallet/3.5 pallets Carton Info: Both 4 units per carton

RRP: Softybag Chairs - \$119.95, Softybag Lounge Chairs - \$99.95

Dimensions Inflated: L 175 x W 75 x H 50 cm

Maximum capacity: 200kg

Delivery is included (locations outside of MEL, SYD and BRIS metro may include an extra delivery charge)

Contact for price.