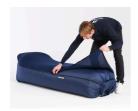

### Softy Bag Inflatable Chairs & Board Games - Price Drops

We have this parcel of Softybag Air Inflatable Chairs and Lounge Chairs as well as two board games. Have a look and let me know if you are interested.

#### **Softy Bag Air Inflatable Chairs and Lounge Chairs (Adult)**

These products are selling in major online retailers around the country, these will be a great \$20 Line for Christmas. The Softybag is filled in a few seconds with no pump needed or exhausted lungs. Just sweep the bag through the air a few times and then seal the buckle.

Total Qty: 872 units

Pallet Qty: 256 units per pallet/3.5 pallets Carton Info: Both 4 units per carton

RRP: Softybag Chairs - \$119.95, Softybag Lounge Chairs - \$99.95

Dimensions Inflated: L 175 x W 75 x H 50 cm

Maximum capacity: 200kg

Delivery is included (locations outside of MEL, SYD and BRIS metro may include an extra delivery charge)

Contact for price.