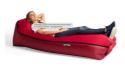

### Softy Bag Inflatable Chairs & Board Games - Price Drops

We have this parcel of Softybag Air Inflatable Chairs and Lounge Chairs as well as two board games. Have a look and let me know if you are interested.

#### **Softy Bag Air Inflatable Chairs and Lounge Chairs (Adult)**

These products are selling in major online retailers around the country, these will be a great \$20 Line for Christmas. The Softybag is filled in a few seconds with no pump needed or exhausted lungs. Just sweep the bag through the air a few times and then seal the buckle.

Total Qty: 872 units

Pallet Qty: 256 units per pallet/3.5 pallets Carton Info: Both 4 units per carton

RRP: Softybag Chairs - \$119.95, Softybag Lounge Chairs - \$99.95

Dimensions Inflated: L 175 x W 75 x H 50 cm

Maximum capacity: 200kg

Delivery is included (locations outside of MEL, SYD and BRIS metro may include an extra delivery charge)

Contact for price.