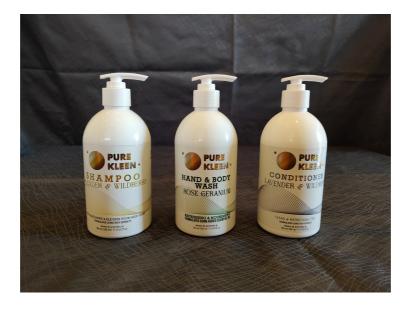

## Pure Kleen Health & Beauty Discounted Stock - Regular Supply

We have a proposal for Pure Kleen Health and Beauty Products. This is made on order, fresh stock. Minimum 10,000 units of each.

There are 3 products in total. A 500ml Hand & Body Wash, 500ml Shampoo and a 500ml Conditioner. The brand is Pure Kleen, these are Australian Made and owned products.

We can offer \$1.25 + GST per unit.

We can organise samples if you need.

Expiry Date: No expiry date on this product Minimum Order Qty: 10,000 units of each SKU

Delivery is not included

Price: \$1.25 + GST per unit