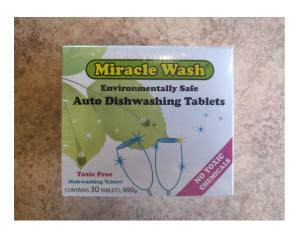

### Miracle Wash 30 pk Dishwashing Tablets - Price Drop

- Environmentally Safe
- No Toxic Chemicals
- No Petrochemicals
- No Fragrances
- No Phosphates
- Australian Owned

Total Qty: 14,968 units

Carton Info: 6 units per inner, 4 inners per outer carton (24 units per outer carton)

Pallet Qty: 12 Pallets (can be stacked on top of each other)

Non Standard Pallets: 1m Tall (90cm + 10cm for pallet), W:100cm, L: 120cm

RRP. \$12.95

Delivery is included (locations outside of metro areas may include an extra delivery charge)