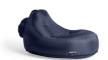

### Softy Bag Inflatable Chairs & Board Games - Price Drops

We have this parcel of Softybag Air Inflatable Chairs and Lounge Chairs as well as two board games. Have a look and let me know if you are interested.

#### **Softy Bag Air Inflatable Chairs and Lounge Chairs (Adult)**

These products are selling in major online retailers around the country, these will be a great \$20 Line for Christmas. The Softybag is filled in a few seconds with no pump needed or exhausted lungs. Just sweep the bag through the air a few times and then seal the buckle.

Total Qty: 872 units

Pallet Qty: 256 units per pallet/3.5 pallets Carton Info: Both 4 units per carton

RRP: Softybag Chairs - \$119.95, Softybag Lounge Chairs - \$99.95

Dimensions Inflated: L 175 x W 75 x H 50 cm

Maximum capacity: 200kg

Delivery is included (locations outside of MEL, SYD and BRIS metro may include an extra delivery charge)

Contact for price.