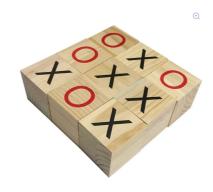

### **Tic Tac Toe and Door Toss Game**

These products are selling in major online retailers around the country, these will be a great \$20 Line for Christmas

Qty: Tic Tac Toe - 1872 units per carton, Door Toss Game - 672 units per carton Pallet Qty: Tic Tac Toe - 480 units per pallet/4 pallets, Door Toss Game - 240 units per pallet/3 pallets

CArton Info: Tic Tac Toe - 10, Door Toss Game - 6 RRP: Tic Tac Toe - \$25.95, Door Toss Game - \$29.95

Delivery is included (locations outside of MEL, SYD, BRIS and ADE metro may include an extra delivery charge)